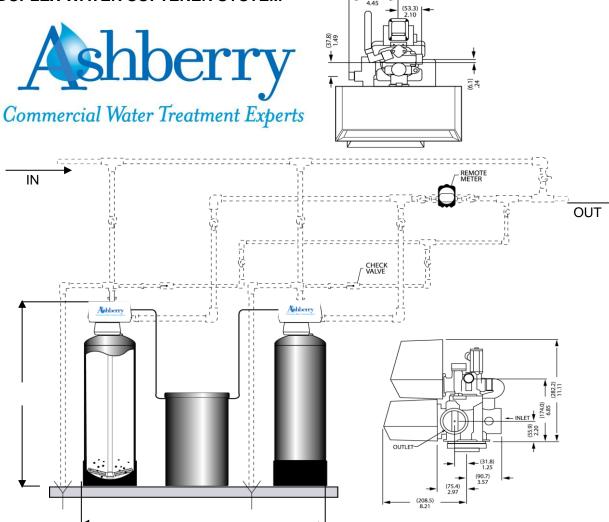

## DUPLEX WATER SOFTENER SYSTEM

(113.1)

| Water Softener Specification |                          |
|------------------------------|--------------------------|
| Model #                      | ASH-900-3-ALT            |
| Capacity:                    | *900,000 Grains ea.      |
| Flow Rate:                   | 165 GPM                  |
| Peak Flow:                   | 225 GPM                  |
| BW Rate:                     | 35 GPM                   |
| Tank Size:                   | 42" X 72" Fiberglass     |
| Brine Tank:                  | 50" DIA. X 60" Poly      |
| Media Vol.:                  | 30.0 FT <sup>3</sup> ea. |
| Valve:                       | 3900                     |
|                              |                          |
| Pipe Size:                   |                          |
| Inlet:                       | 3" NPT                   |
| Outlet:                      | 3" NPT                   |
| Drain:                       | 2" NPT                   |
| Alternating:                 | Single meter             |
| Progressive:                 | Meter per tank           |
| Weight:                      |                          |
| Shipping:                    |                          |
|                              |                          |

## Note:

Supply sufficient pipe support to insure that no pipe weight is supported by the softener control.

All Dashed pipe, valves and fittings provided by others.

Make all plumbing connections in accordance with all state and local plumbing codes.

Install sample valve on softener outlet for ease of sampling water hardness.

\*Maximum capacity per regeneration @ 15lbs salt dose