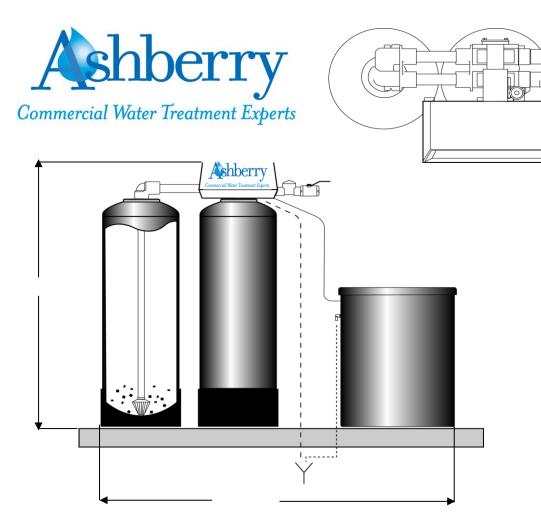

## TWIN WATER SOFTENER SYSTEM

## Water Softener Specification

| Model #     | ASH-45-1-ALT            |
|-------------|-------------------------|
| Capacity:   | 45,000 Grains ea.       |
| Flow Rate:  | 18 GPM                  |
| Peak Flow:  | 24 GPM                  |
| BW Rate:    | 2.4 GPM                 |
| Tank Size:  | 10" X 54" Fiberglass    |
| Brine Tank: | 18" DIA. X 30" Poly     |
| Media Vol.: | 1.5 FT <sup>3</sup> ea. |
| Valve:      | 9100                    |
|             |                         |
| Pipe Size:  |                         |
| Inlet:      | 1" NPT                  |
| Outlet:     | 1" NPT                  |
| Drain:      | 1/2" NPT                |
| Time clock: | No meter                |
| Meter:      | Single meter            |
| Weight:     |                         |
| Shipping:   |                         |
| Operating:  |                         |

## Note:

6

Supply sufficient pipe support to insure that no pipe weight is supported by the softener control.

All Dashed pipe, valves and fittings provided by others.

Make all plumbing connections in accordance with all state and local plumbing codes.

Install sample valve on softener outlet for ease of sampling water hardness.