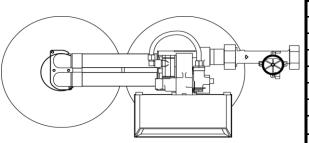

## **Water Softener Specification**

| Trater Con  | onor opeemeation        |
|-------------|-------------------------|
| Model #     | ASH-120-1.5-ALT         |
| Capacity:   | 120,000 Grains ea.      |
| Flow Rate:  | 37 GPM                  |
| Peak Flow:  | 48 GPM                  |
| BW Rate:    | 7.0 GPM                 |
| Tank Size:  | 16" X 65" Fiberglass    |
| Brine Tank: | 24" DIA. X 40" Poly     |
| Media Vol.: | 4.0 FT <sup>3</sup> ea. |
| Valve:      | 9500                    |
|             |                         |
| Pipe Size:  |                         |
| Inlet:      | 1.5" NPT                |
| Outlet:     | 1.5" NPT                |
| Drain:      | 1" NPT                  |
| Meter:      | Single meter            |
|             |                         |
| Weight:     |                         |
| Shipping:   | LBS.                    |
| Operating:  | LBS.                    |
| •           |                         |