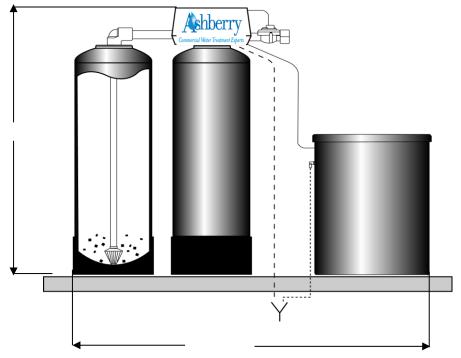

## TWIN WATER SOFTENER SYSTEM

## **Water Softener Specification**

| Trater Con  | onor opeemeation        |
|-------------|-------------------------|
| Model #     | ASH-120-1.5-ALT         |
| Capacity:   | 120,000 Grains ea.      |
| Flow Rate:  | 37 GPM                  |
| Peak Flow:  | 48 GPM                  |
| BW Rate:    | 7.0 GPM                 |
| Tank Size:  | 16" X 65" Fiberglass    |
| Brine Tank: | 24" DIA. X 40" Poly     |
| Media Vol.: | 4.0 FT <sup>3</sup> ea. |
| Valve:      | 9500                    |
|             |                         |
| Pipe Size:  |                         |
| Inlet:      | 1.5" NPT                |
| Outlet:     | 1.5" NPT                |
| Drain:      | 1" NPT                  |
| Meter:      | Single meter            |
|             |                         |
| Weight:     |                         |
| Shipping:   | LBS.                    |
| Operating:  | LBS.                    |
| •           |                         |

## Note:

Supply sufficient pipe support to insure that no pipe weight is supported by the softener control.

All Dashed pipe, valves and fittings provided by others.

Make all plumbing connections in accordance with all state and local plumbing codes.

Install sample valve on softener outlet for ease of sampling water hardness.